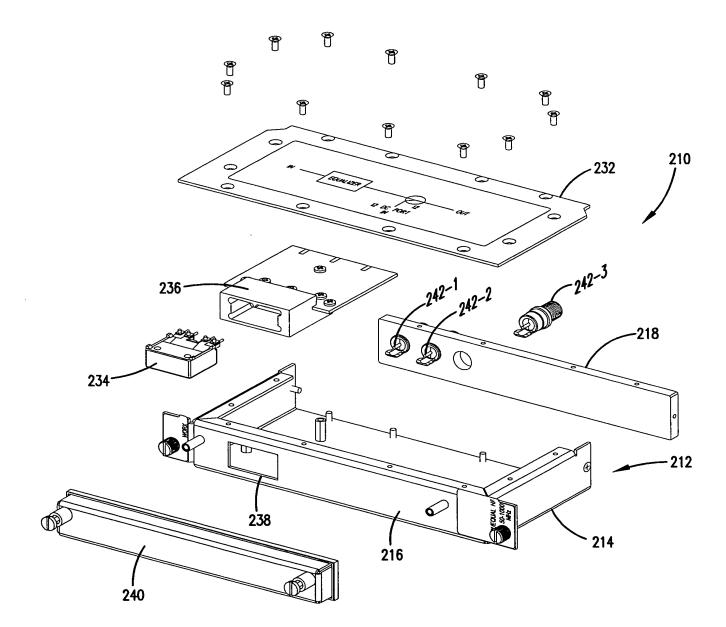

Inventor: LOEFFELHOLZ ET AL.
Docket No.: 2316.1361USC1
Title: PLUG CONNECTOR FOR CABLE TELEVISION NETWORK AND METHOD OF
USE
Attorney Name: KAREN A. FITZSIMMONS
Phone No.: 612.332.5300
Sheet 3 of 16

Attorney Name: KAREN A. FITZSIMMONS Phone No.: 612.332.5300 Sheet 4 of 16